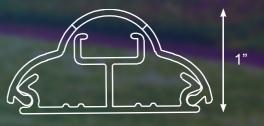

## TRACKS FOR BLUEHOPPER LIGHTING SYSTEM

The BlueHopper Lighting System base and lid are made of UV resistant material and house our 24v LED lights.

## **Specifications**

| Lighting Enclosures |                                              |
|---------------------|----------------------------------------------|
| Model #             | Part                                         |
| BH-BASEWHT          | Base Only - White                            |
| BH-COVERWHT         | Cover - White                                |
| BH-COVERTAN         | Cover - Tan                                  |
| BH-COVERBRN         | Cover - Brown                                |
| BH-CLEAREND CAP     | Strip End Cap - Clear                        |
| BASE & LID MATERIAL | UV Resistant Material                        |
| MOUNTING            | Pre-Affixed 3M Double Stick<br>Mounting Tape |