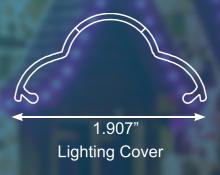

## **Specifications**

| Lighting Enclosures |                                              |
|---------------------|----------------------------------------------|
| Model #             | Part                                         |
| BH-BASEWHT          | Base Only - White                            |
| BH-COVERWHT         | Cover - White                                |
| BH-COVERTAN         | Cover - Tan                                  |
| BH-COVERBRN         | Cover - Brown                                |
| BH-CLEAREND CAP     | Strip End Cap - Clear                        |
| BASE & LID MATERIAL | UV Resistant Material                        |
| MOUNTING            | Pre-Affixed 3M Double Stick<br>Mounting Tape |