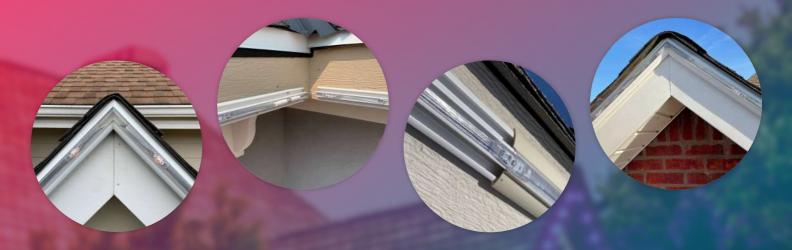

## TRACKS FOR BLUEHOPPER LIGHTING SYSTEM

The BlueHopper Lighting System base and lid are made of UV resistant material and house our 24v LED lights.

## Features & Advantages

UV Resistant Material

Conforms to straight, curved, or irregular surfaces