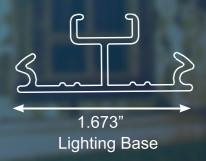

## TRACKS FOR BLUEHOPPER LIGHTING SYSTEM

The BlueHopper Lighting System base and lid are made of UV resistant material and house our 24v LED lights.

## **Specifications**

| Lighting Enclosures |                                              |
|---------------------|----------------------------------------------|
| Model #             | Part                                         |
| BH-BASEWHT          | Base Only - White                            |
| BH-COVERWHT         | Cover - White                                |
| BH-COVERTAN         | Cover - Tan                                  |
| BH-COVERBRN         | Cover - Brown                                |
| BH-CLEAREND CAP     | Strip End Cap - Clear                        |
| BASE & LID MATERIAL | UV Resistant Material                        |
| MOUNTING            | Pre-Affixed 3M Double Stick<br>Mounting Tape |