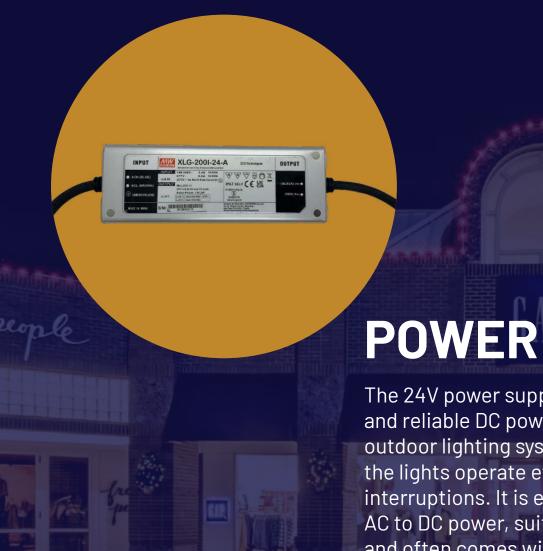

## POWER SUPPLY

The 24V power supply provides a consistent and reliable DC power source for your outdoor lighting system. This ensures that the lights operate efficiently and without interruptions. It is essential for converting AC to DC power, suitable for LED lighting, and often comes with protections against short circuits and overloads.

## **Specifications: 24V Power Supply**

Wide Input Range ←
100-305 V AC

Full Power Output ←
70 - 100% Constant Power Mode Operation

Metal Case ←
Yes

Waterproofing for outdoor application ←
IP 67 rating

Surge Protection ←
6 KV/ 4 KV (10 KV/ 6 KV optional)

Protection Functions ←
0VP/SCP/OCP/OTP

Life Time ←
>50,000 hours

Warrant ←
5 years warranty